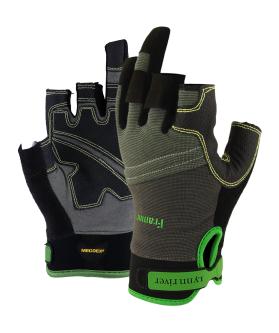

## Framer

- Breathable spandex back for superior fit and comfort
- Velcro wrist strap for a comfortable and secure fit
- Sweat thumb to flick away perspiration
- Ergonomically shaped with a tailored fit to reduce hand fatigue

Certifications

| The Magnus-X Framer is a great all rounder for the          |
|-------------------------------------------------------------|
| professional who needs real dexterity for those precision   |
| jobs. Offering a breathable spandex back and velcro         |
| wrist strap for a comfortable and secure fit. Special       |
| Kevlar double stitching for extra strength, robustness      |
| and long life. Reinforced PVC on pam and fingertips to      |
| provide excellent non slip grip and durability in high wear |
| areas. Ergonomically shaped with a tailored fit to reduce   |
| hand fatigue. The palm patters are specially developed      |
| to flex with hand movements.                                |