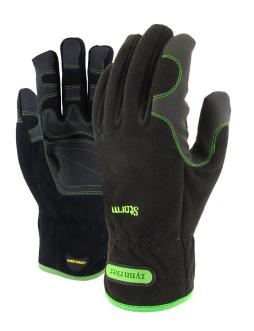

## Storm

- Water repellent and wind resistant with a breathable membrane
- Easy to pull on with snug elastic wrist
- Film coated micro fleece outer shell is ideal for 0 wet and wintry conditions
- Extended cuff for added protection and warmth

Water repellent and wind resistant with breathable membrane. The film coated micro fleece outer shell is ideal for wet and wintery conditions and the extended cuff gives added protection and warmth. Especially designed to keep hands warm and dry while retaining for working in cold conditions. Reinforced PVC fingertips and palm provide excellent non slip grip and durability in high wear areas.