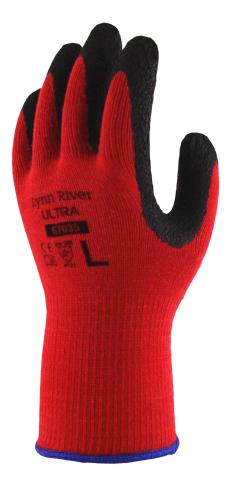

## ULTRA MIGHTY TOUGH

## + High Abrasion

The new age Waves tri-polymer based formulation with superior Abrasion and excellent for use with oil elements.

Excellent dry and oil grip, very good wet grip.

Ш Ц

> **COATING:** Tri-polymer dip

**GRIP:** Excellent dry and oil grip

**LINER:** Polyester / Cotton

LINER COLOR: Red

## **APPLICATIONS:**

- Bud Rubbing
- Automotive assembly
- Sheet Metal handling
- Construction
- Glass idustry

ITEM NUMBER:

 67035
 Small

 67035
 Medium

 67035
 Large

 67035
 X-Large

 67035
 2X-Large