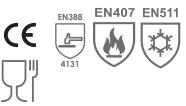

## EN388 RATINGS

+4 Abrasion +2 Cut +3 Tear +1 Puncture

OVERVIEW

S

Ш С

 $\supset$ 

-

 $\triangleleft$ 