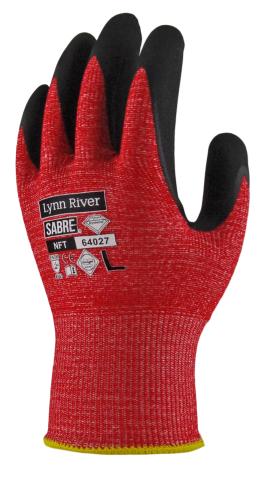

SABRE 527

 $\alpha$ 

- + Dyneema® and synthetic fiber blend
- + NFT Coated Palm
- + Level 5 Cut Resistance
- + Washable

Made from a composite fibre containing 13 gauge yarns of Dyneema synthetic fibres. NFT coating enhances grip and resistance against abrasion while offering high dexterity and flexiblity.

## COATING:

NFT

#### LINER:

13-Gauge Seamless with DYNEEMA

#### LINER:

Red